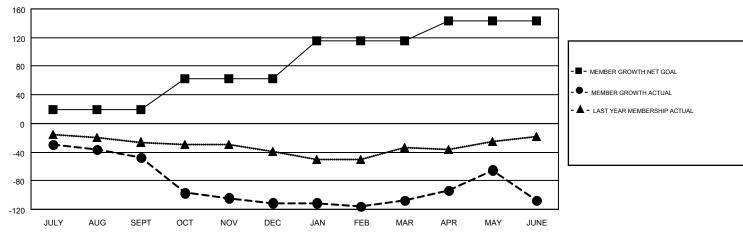

## GMT MONTHLY MEMBERSHIP PROGRESS REPORT

Results as of: 6/30/2018

**LOCATION: NEBRASKA** 

Multiple District 38

TRIMITONIA

GMT: WILLIAM PHILLIPI

GMT CA 1

| Clubs         |               |           |               | Members               |                           |                         |                                                    |  |
|---------------|---------------|-----------|---------------|-----------------------|---------------------------|-------------------------|----------------------------------------------------|--|
|               | RESULTS FOR   | 2017-2018 |               | RESULTS FOR 2017-2018 |                           |                         |                                                    |  |
| QUARTER       | NEW CLUB GOAL | NEW CLUBS | DROPPED CLUBS | QUARTER               | MEMBER GROWTH NET<br>GOAL | MEMBER GROWTH<br>ACTUAL | DROPPED<br>MEMBERS ACTUAL<br>(including transfers) |  |
| JULY/AUG/SEPT | 0             | 0         | 2             | JULY/AUG/SEPT         | 19                        | 52                      | 93                                                 |  |
| OCT/NOV/DEC   | 1             | 0         | 1             | OCT/NOV/DEC           | 43                        | 40                      | 101                                                |  |
| JAN/FEB/MAR   | 2             | 0         | 1             | JAN/FEB/MAR           | 53                        | 81                      | 77                                                 |  |
| APR/MAY/JUNE  | 1             | 1         | 2             | APR/MAY/JUNE          | 28                        | 137                     | 130                                                |  |