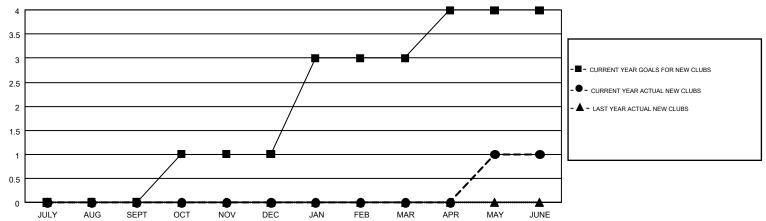

## GMT MONTHLY MEMBERSHIP PROGRESS REPORT

Results as of: 6/30/2018

**LOCATION: NEBRASKA** 

Multiple District 38

TRIMITONIA

GMT: WILLIAM PHILLIPI

GMT CA 1

| Clubs         |               |           |               | Members               |                           |                         |                                                    |  |
|---------------|---------------|-----------|---------------|-----------------------|---------------------------|-------------------------|----------------------------------------------------|--|
|               | RESULTS FOR   | 2017-2018 |               | RESULTS FOR 2017-2018 |                           |                         |                                                    |  |
| QUARTER       | NEW CLUB GOAL | NEW CLUBS | DROPPED CLUBS | QUARTER               | MEMBER GROWTH NET<br>GOAL | MEMBER GROWTH<br>ACTUAL | DROPPED<br>MEMBERS ACTUAL<br>(including transfers) |  |
| JULY/AUG/SEPT | 0             | 0         | 2             | JULY/AUG/SEPT         | 19                        | 52                      | 93                                                 |  |
| OCT/NOV/DEC   | 1             | 0         | 1             | OCT/NOV/DEC           | 43                        | 40                      | 101                                                |  |
| JAN/FEB/MAR   | 2             | 0         | 1             | JAN/FEB/MAR           | 53                        | 81                      | 77                                                 |  |
| APR/MAY/JUNE  | 1             | 1         | 2             | APR/MAY/JUNE          | 28                        | 137                     | 130                                                |  |